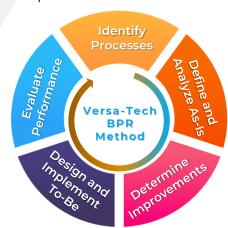

### **Business Process Re-Engineering (BPR)**

- Assess current As-Is processes
- Diagnose bottlenecks, gaps, and inefficiencies
- Determine process improvements
- Produce optimized future To-Be process design aligned to business value outcomes
- Evaluate performance improvement metrics